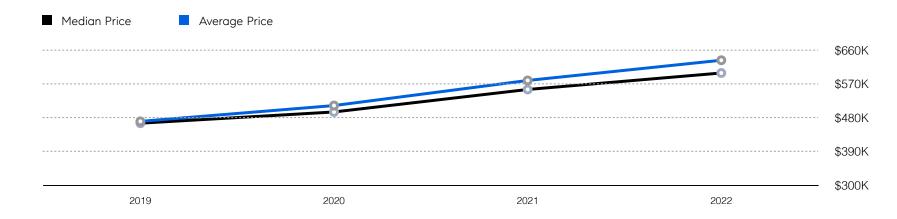

# OF CONTRACTS | 385           | 323           | -16.1%   |
|                       | # NEW LISTINGS | 426           | 345           | -19.0%   |
| Condo/Co-op/Townhouse | # OF SALES     | 53            | 55            | 3.8%     |
|                       | SALES VOLUME   | \$22,539,115  | \$24,525,475  | 8.8%     |
|                       | MEDIAN PRICE   | \$430,000     | \$440,000     | 2.3%     |
|                       | AVERAGE PRICE  | \$425,266     | \$445,918     | 4.9%     |
|                       | AVERAGE DOM    | 29            | 20            | -31.0%   |
|                       | # OF CONTRACTS | 55            | 54            | -1.8%    |
|                       | # NEW LISTINGS | 58            | 57            | -1.7%    |

## Washington Township





Historic Sales Prices



## COMPASS

Source: Garden State MLS, 01/01/2020 to 12/31/2022 Source: NJMLS, 01/01/2020 to 12/31/2022 Source: Hudson MLS, 01/01/2020 to 12/31/2022

Compass is a licensed real estate broker and abides by Equal Housing Opportunity laws. All material presented herein is intended for informational purposes only. Information is compiled from sources deemed reliable but is subject to errors, omissions, changes in price, condition, sale, or withdrawal without notice. No statement is made as to the accuracy of any description. All measurements and square footages are approximate. This is not intended to solicit property already listed. Nothing herein shall be construed as legal, accounting or other professional advice outside the realm of real estate brokerage.