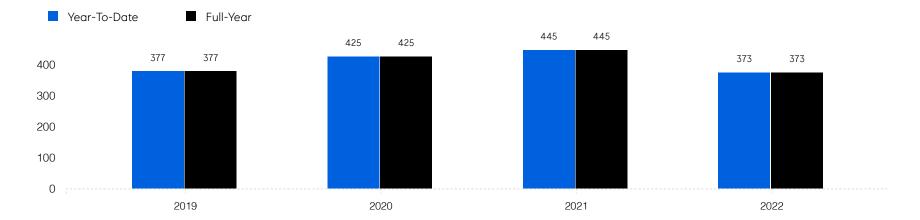

| # OF CONTRACTS | 385           | 323           | -16.1%   |
|                       | # NEW LISTINGS | 426           | 345           | -19.0%   |
| Condo/Co-op/Townhouse | # OF SALES     | 53            | 55            | 3.8%     |
|                       | SALES VOLUME   | \$22,539,115  | \$24,525,475  | 8.8%     |
|                       | MEDIAN PRICE   | \$430,000     | \$440,000     | 2.3%     |
|                       | AVERAGE PRICE  | \$425,266     | \$445,918     | 4.9%     |
|                       | AVERAGE DOM    | 29            | 20            | -31.0%   |
|                       | # OF CONTRACTS | 55            | 54            | -1.8%    |
|                       | # NEW LISTINGS | 58            | 57            | -1.7%    |

## Washington Township





Historic Sales Prices



## COMPASS

Source: Garden State MLS, 01/01/2020 to 12/31/2022 Source: NJMLS, 01/01/2020 to 12/31/2022 Source: Hudson MLS, 01/01/2020 to 12/31/2022

Compass is a licensed real estate broker and abides by Equal Housing Opportunity laws. All material presented herein is intended for informational purposes only. Information is compiled from sources deemed reliable but is subject to errors, omissions, changes in price, condition, sale, or withdrawal without notice. No statement is made as to the accuracy of any description. All measurements and square footages are approximate. This is not intended to solicit property already listed. Nothing herein shall be construed as legal, accounting or other professional advice outside the realm of real estate brokerage.